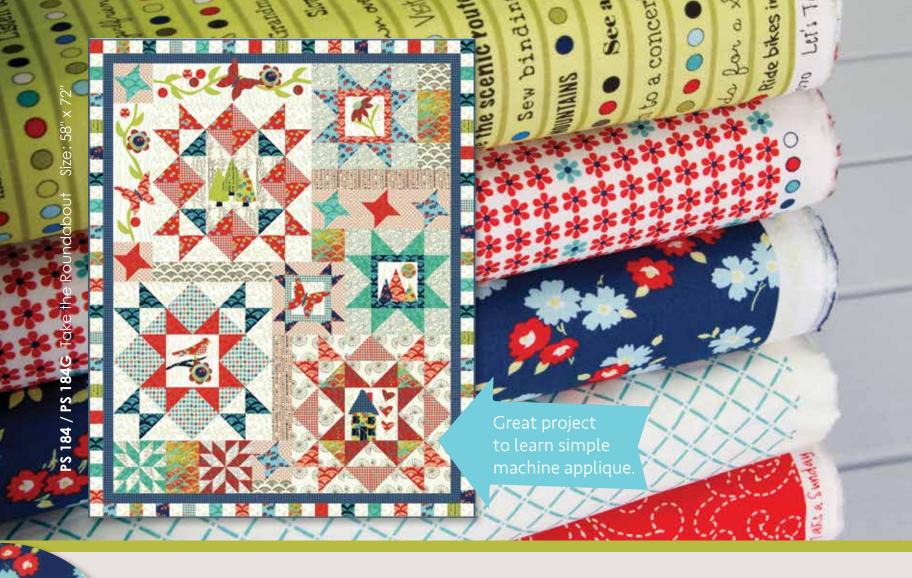

The new patterns include the wonderful pieced and appliqued "Take the Roundabout" that would be perfect for a sew-along, the houses on "916 Red Door Lane" and "Let's Go Ride!" – a mini quilt with a bike. And if you like Layer Cakes, then "Pinwheel Park" is just for you.