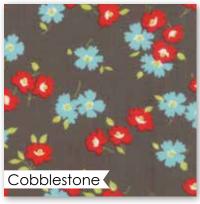

Sunday Drive – the collection – is about those excursions. There is a word-print that includes things to do on a Sunday and there are sweet flowers, butterflies, bikes and trees that are always a regular sight on my drives. The navy, red, green, aqua, gray and cream color palette is gorgeous and the batiks – oh my, they are amazingly soft and the new scallop print might be my new all-time favorite!