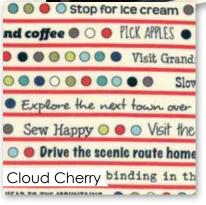

Sunday Drive – the collection – is about those excursions. There is a word-print that includes things to do on a Sunday and there are sweet flowers, butterflies, bikes and trees that are always a regular sight on my drives. The navy, red, green, aqua, gray and cream color palette is gorgeous and the batiks – oh my, they are amazingly soft and the new scallop print might be my new all-time favorite!

So let's go sew... in the car!

February 2017 Delivery

43074 16

Park 

O

O

Stop for Ice ionuts and coffee 🕲 🔾 📵 🖺 🤾 0 0 0 0 0 0 Vi 0000000000 ■ ○ ● ■ Explore the next to ○ ● ● Sew Happy ○ ● ○ icnic 🛇 🔘 🔘 \varTheta Drive the scenic re O Sew bind: Clover