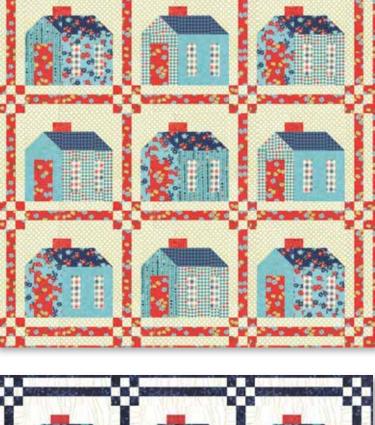

The new patterns include the wonderful pieced and appliqued "Take the Roundabout" that would be perfect for a sew-along, the houses on "916 Red Door Lane" and "Let's Go Ride!" – a mini quilt with a bike. And if you like Layer Cakes, then "Pinwheel Park" is just for you.

## More Options! Batiks or Prints? How about both?!

43070 16 \*

43072 11

43074 14 \*

43075 11

43071 13

PS 183 / PS 183G 916 Red Door Lane batiks Size: 40.5" x 40.5"

43072 14