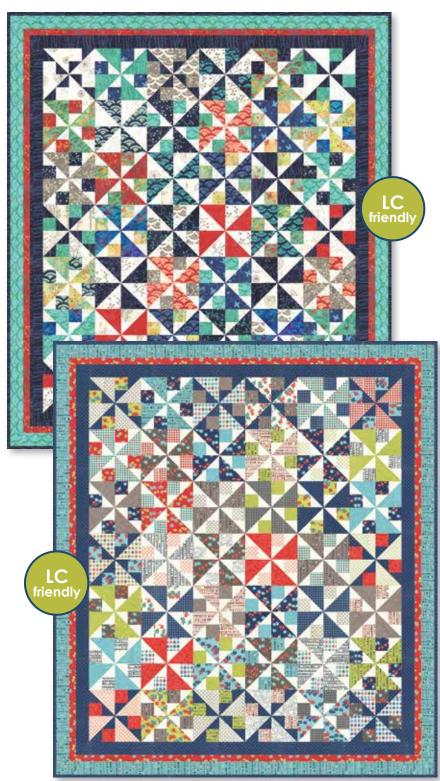

The new patterns include the wonderful pieced and appliqued "Take the Roundabout" that would be perfect for a sew-along, the houses on "916 Red Door Lane" and "Let's Go Ride!" – a mini quilt with a bike. And if you like Layer Cakes, then "Pinwheel Park" is just for you.

### PS 185 / PS 185G

Pinwheel Park batiks Size: 59" x 67"

PS 185 / PS 185G

Pinwheel Park prints Size: 59" x 67"

## More Options! Batiks or Prints? How about both?!

43070 16 \*

43072 11

43074 14 \*

43075 11

43071 13

PS 183 / PS 183G 916 Red Door Lane batiks Size: 40.5" x 40.5"

43072 14