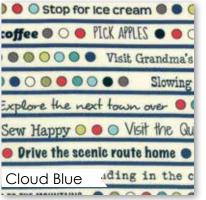

So let's go sew... in the car!

February 2017 Delivery

43074 16

Park 

O

O

Stop for Ice ionuts and coffee 🕲 🔾 📵 🖺 🤾 0 0 0 0 0 0 Vi 0000000000 ■ ○ ● ■ Explore the next to ○ ● ● Sew Happy ○ ● ○ icnic 🛇 🔘 🔘 \varTheta Drive the scenic re O Sew bind: Clover

Clover

43070 17 \*

43071 14 \*

43075 12

43074 18 \*

43075 13

43071 15 \*

We love options! 1 pattern to make a print quilt OR to make a batik quilt! Add a background of your choice!