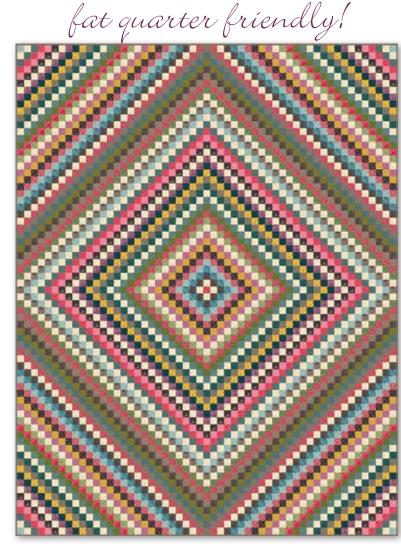

42264 34 \*

42267 32

42261 42 \*

omoda

**\tag{blaq 0593P/ LBQ 0593PG** Wildflower Size: 55½" x 73½"

42261

Delivery: Nov. 2016

• 100% Premium Cotton • 30 Prints