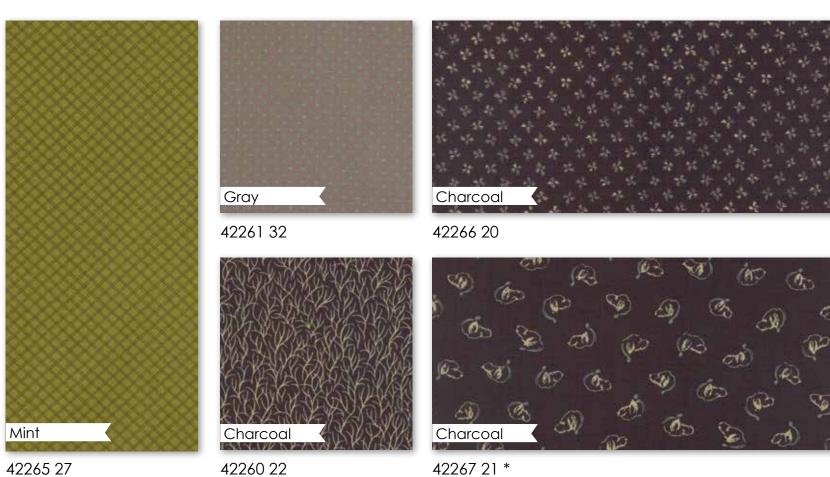

gs was one of my favorite collections of little prints. So now I am offering the prints in color, just like a fresh bouquet of flowers. From Bachelor Button blues to Primrose reds and Sunflower yellows, I would love for you to start picking your favorites and begin planning your quilter's garden. I have designed a Quilter's Patch Block of the Month for you to play in and pick flowers from. This pattern is perfect – not only do the wonderful colors spill into each piece of soft fabric like petals, but each step will include teachable moments.



42268 12 \*



42260 12 \*



42267 12



42266 12



November 2016 Delivery





42268 50 \*



42260 32









42265 40 \*



42264 34 \*









42267 32

42261 42 \*







omoda

**\tag{blaq 0593P/ LBQ 0593PG** Wildflower Size: 55½" x 73½"



42261



















Delivery: Nov. 2016

• 100% Premium Cotton • 30 Prints

JR's, LC's, MC's and PP's include two each of 42260 and 42261

moda