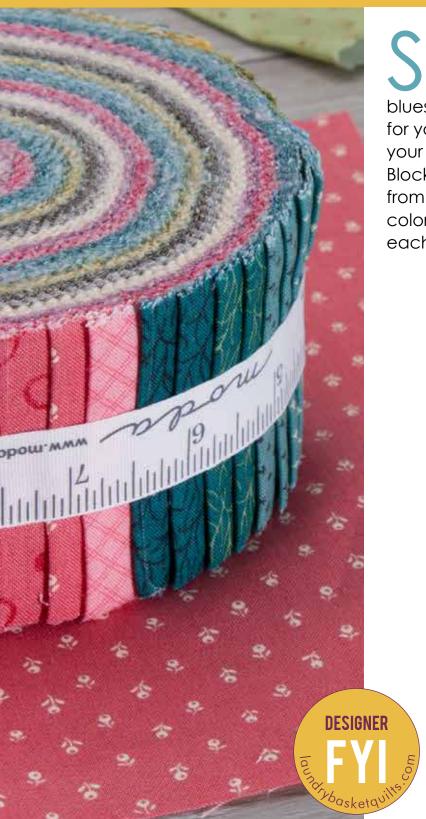

## Silver Linings in Color

◆ ◆ ◆ ◆ ◆ Laundry Basket Quilts

Silver Linings was one of my favorite collections of little prints. So now I am offering the prints in color, just like a fresh bouquet of flowers. From Bachelor Button blues to Primrose reds and Sunflower yellows, I would love for you to start picking your favorites and begin planning your quilter's garden. I have designed a Quilter's Patch Block of the Month for you to play in and pick flowers from. This pattern is perfect – not only do the wonderful colors spill into each piece of soft fabric like petals, but each step will include teachable moments.