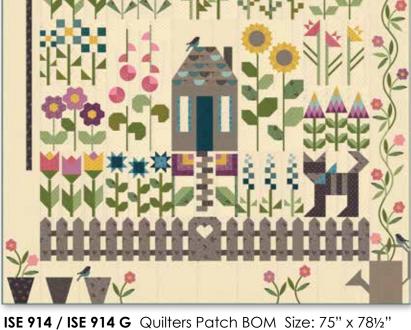

## Silver Linings in Color

◆ ◆ ◆ ◆ ◆ Laundry Basket Quilts

Silver Linings was one of my favorite collections of little prints. So now I am offering the prints in color, just like a fresh bouquet of flowers. From Bachelor Button blues to Primrose reds and Sunflower yellows, I would love for you to start picking your favorites and begin planning your quilter's garden. I have designed a Quilter's Patch Block of the Month for you to play in and pick flowers from. This pattern is perfect – not only do the wonderful colors spill into each piece of soft fabric like petals, but each step will include teachable moments.