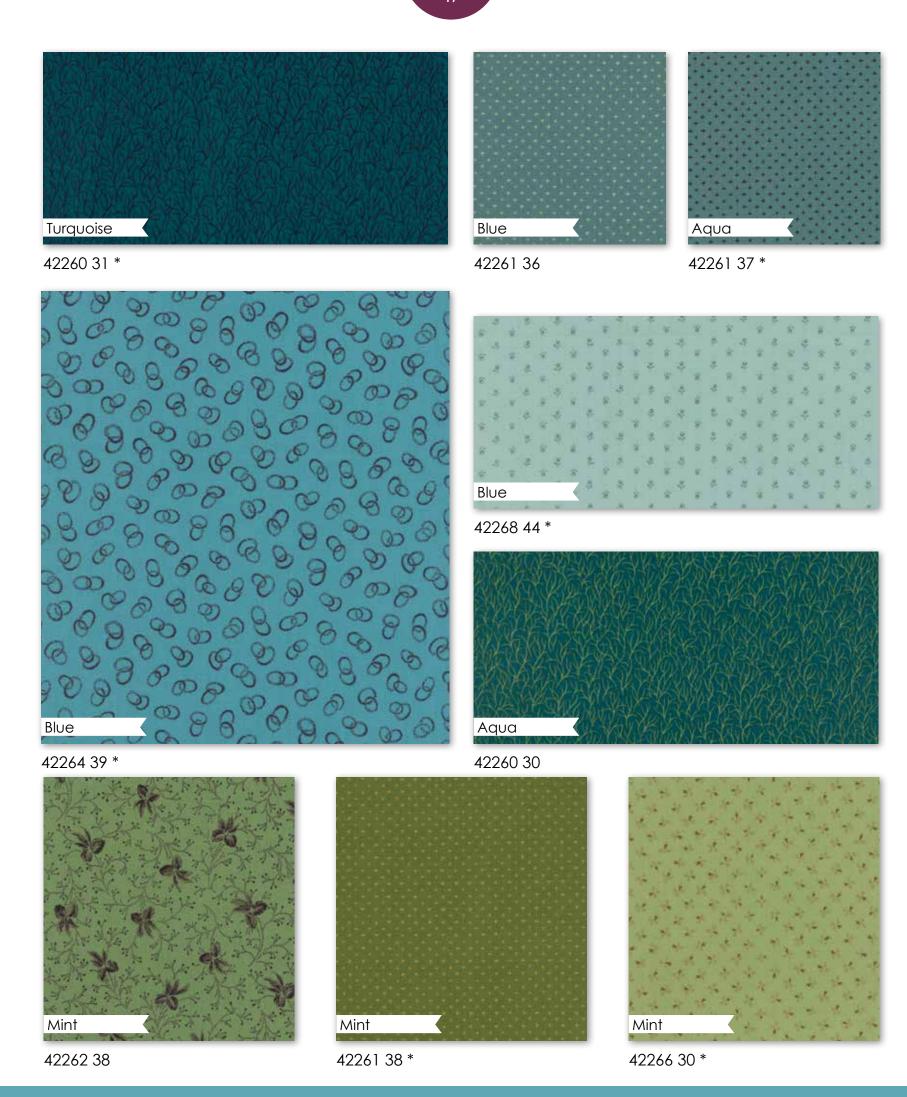

42268 12 \*

42260 12 \*

42267 12

42266 12

November 2016 Delivery

42268 50 \*

42260 32

42265 40 \*

42264 34 \*

42267 32

42261 42 \*

omoda

**\tag{blaq 0593P/ LBQ 0593PG** Wildflower Size: 55½" x 73½"

42261

Delivery: Nov. 2016

• 100% Premium Cotton • 30 Prints