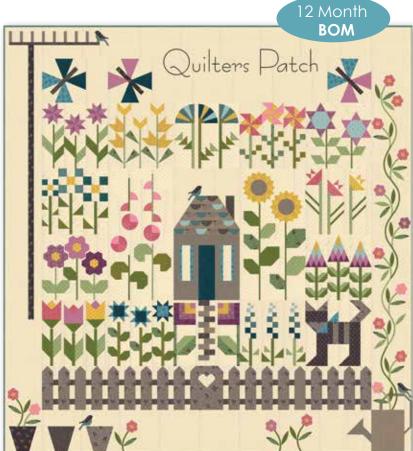

## Silver Linings in Color

◆ ◆ ◆ ◆ ◆ Laundry Basket Quilts

Silver Linings was one of my favorite collections of little prints. So now I am offering the prints in color, just like a fresh bouquet of flowers. From Bachelor Button blues to Primrose reds and Sunflower yellows, I would love for you to start picking your favorites and begin planning your quilter's garden. I have designed a Quilter's Patch Block of the Month for you to play in and pick flowers from. This pattern is perfect – not only do the wonderful colors spill into each piece of soft fabric like petals, but each step will include teachable moments.