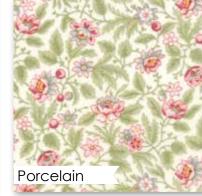

Like a good poem, the Poetry collection has a mix of elements that is a 3 Sisters signature. There are beautiful florals, polka dots and a classic text print, and a few stripes and checks for texture. The soft color palette of Porcelain, Blush, Mist and Stone sets a lovely rhythm that is accented with flourishes of Charcoal and Rose.