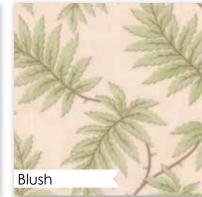

Like a good poem, the Poetry collection has a mix of elements that is a 3 Sisters signature. There are beautiful florals, polka dots and a classic text print, and a few stripes and checks for texture. The soft color palette of Porcelain, Blush, Mist and Stone sets a lovely rhythm that is accented with flourishes of Charcoal and Rose.