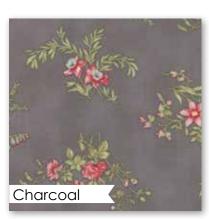

Like a good poem, the Poetry collection has a mix of elements that is a 3 Sisters signature. There are beautiful florals, polka dots and a classic text print, and a few stripes and checks for texture. The soft color palette of Porcelain, Blush, Mist and Stone sets a lovely rhythm that is accented with flourishes of Charcoal and Rose.