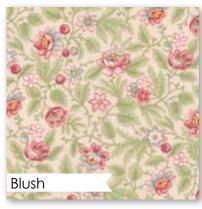

Like a good poem, the Poetry collection has a mix of elements that is a 3 Sisters signature. There are beautiful florals, polka dots and a classic text print, and a few stripes and checks for texture. The soft color palette of Porcelain, Blush, Mist and Stone sets a lovely rhythm that is accented with flourishes of Charcoal and Rose.