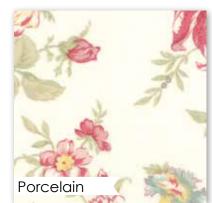

Like a good poem, the Poetry collection has a mix of elements that is a 3 Sisters signature. There are beautiful florals, polka dots and a classic text print, and a few stripes and checks for texture. The soft color palette of Porcelain, Blush, Mist and Stone sets a lovely rhythm that is accented with flourishes of Charcoal and Rose.