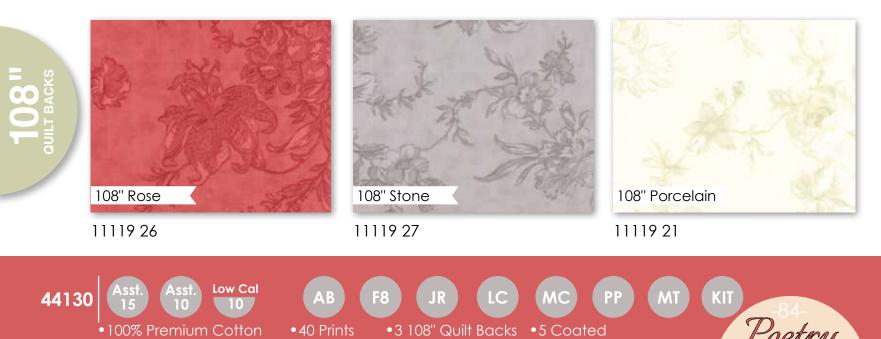

44137 16C

Coated fabrics come rolled on tube.

44130 12C

Porcelain 44130 11C

OTM 3 Sisters

44130 15C

February 2017 Delivery

44137 15 \*

44133 15

44134 15

44135 15 \*

44130 15 \*

44132 15

44136 15

44134 12 \*

44132 12

44137 12

Tonal Charcoal

44130 22

**SEPTEMBER 2016** www.modafabrics.com

44130 12 \*

Stone 3728 32 \*

44136 17

44135 17

Porcelain Stone

44137 11

44133 11

44131 17 \*

44136 11 \*

44131 16

44137 16 \*

44136 16 \*

3728 30

44130 26

44130 16 \*

**SEPTEMBER 2016** www.modafabrics.com

Poetry

February 2017 Delivery

44137 14

44130 14 \*

44132 14 \*

44133 14 \*

44131 14 \*

44130 21

3728 31 \*

44135 11

44134 11 \*

44132 11

44130 11 \*

Delivery: February, 2017