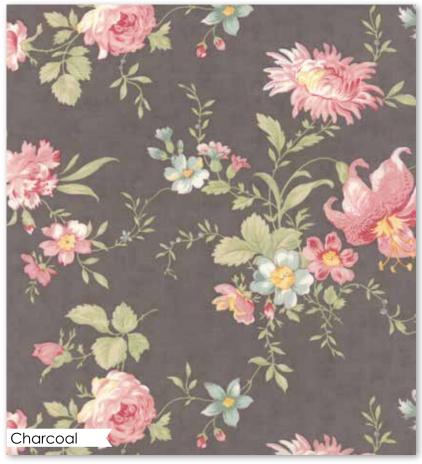

Like a good poem, the Poetry collection has a mix of elements that is a 3 Sisters signature. There are beautiful florals, polka dots and a classic text print, and a few stripes and checks for texture. The soft color palette of Porcelain, Blush, Mist and Stone sets a lovely rhythm that is accented with flourishes of Charcoal and Rose.