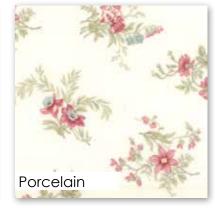

Like a good poem, the Poetry collection has a mix of elements that is a 3 Sisters signature. There are beautiful florals, polka dots and a classic text print, and a few stripes and checks for texture. The soft color palette of Porcelain, Blush, Mist and Stone sets a lovely rhythm that is accented with flourishes of Charcoal and Rose.