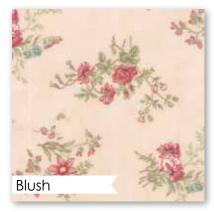

Like a good poem, the Poetry collection has a mix of elements that is a 3 Sisters signature. There are beautiful florals, polka dots and a classic text print, and a few stripes and checks for texture. The soft color palette of Porcelain, Blush, Mist and Stone sets a lovely rhythm that is accented with flourishes of Charcoal and Rose.