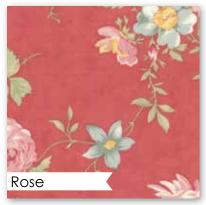

Like a good poem, the Poetry collection has a mix of elements that is a 3 Sisters signature. There are beautiful florals, polka dots and a classic text print, and a few stripes and checks for texture. The soft color palette of Porcelain, Blush, Mist and Stone sets a lovely rhythm that is accented with flourishes of Charcoal and Rose.