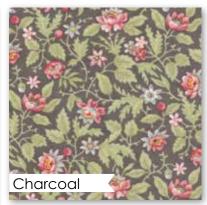

Like a good poem, the Poetry collection has a mix of elements that is a 3 Sisters signature. There are beautiful florals, polka dots and a classic text print, and a few stripes and checks for texture. The soft color palette of Porcelain, Blush, Mist and Stone sets a lovely rhythm that is accented with flourishes of Charcoal and Rose.