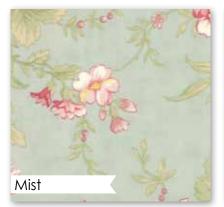

Like a good poem, the Poetry collection has a mix of elements that is a 3 Sisters signature. There are beautiful florals, polka dots and a classic text print, and a few stripes and checks for texture. The soft color palette of Porcelain, Blush, Mist and Stone sets a lovely rhythm that is accented with flourishes of Charcoal and Rose.