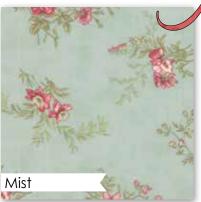

Like a good poem, the Poetry collection has a mix of elements that is a 3 Sisters signature. There are beautiful florals, polka dots and a classic text print, and a few stripes and checks for texture. The soft color palette of Porcelain, Blush, Mist and Stone sets a lovely rhythm that is accented with flourishes of Charcoal and Rose.